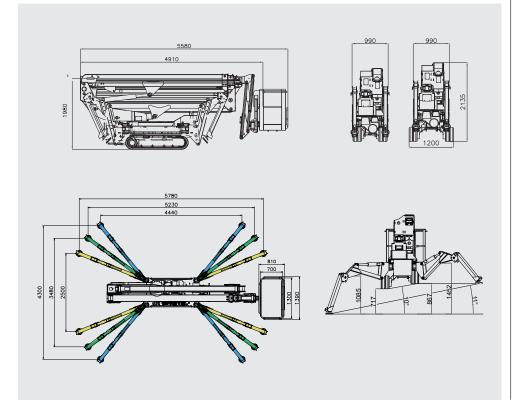

# SA26

Combustion engine Electric motor

Working height, max. 26 m 14,5 m/80 kg Horizontal outreach, max 13,7 m/120 kg 11,7 m/200 kg 10,90 m/250 kg Basket capacity 250 kg 1,3m x 0,7m x 1,1m Basket dimension Turret rotation 340° Overall weight 3350 kg Travel speed 1,5 km/h Gradeability, max. 28%