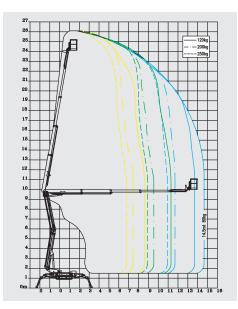

# SA26

Combustion engine Electric motor

Working height, max. 26 m 14,5 m/80 kg Horizontal outreach, max 13,7 m/120 kg 11,7 m/200 kg 10,90 m/250 kg Basket capacity 250 kg 1,3m x 0,7m x 1,1m Basket dimension Turret rotation 340° Overall weight 3350 kg Travel speed 1,5 km/h Gradeability, max. 28%