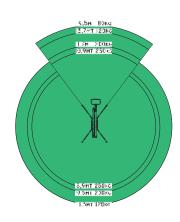

# SA26

Combustion engine Electric motor

Working height, max. 26 m 14,5 m/80 kg Horizontal outreach, max 13,7 m/120 kg 11,7 m/200 kg 10,90 m/250 kg Basket capacity 250 kg 1,3m x 0,7m x 1,1m Basket dimension Turret rotation 340° Overall weight 3350 kg Travel speed 1,5 km/h Gradeability, max. 28%