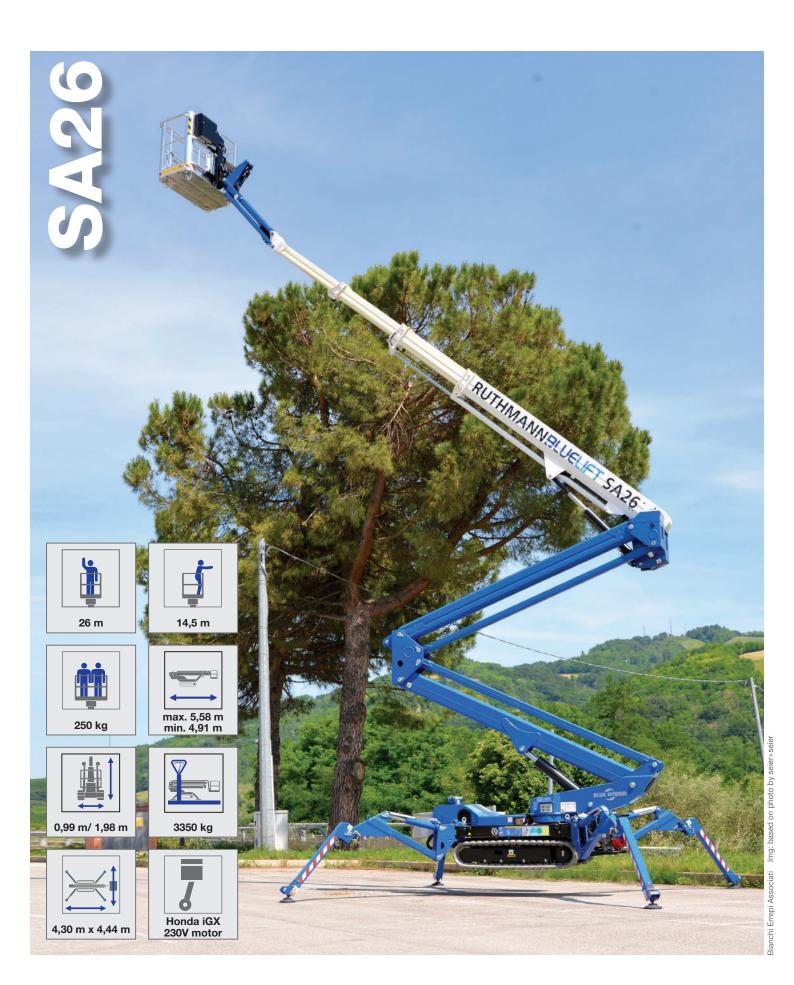

# SA26

Combustion engine Electric motor

Working height, max. 26 m 14,5 m/80 kg Horizontal outreach, max 13,7 m/120 kg 11,7 m/200 kg 10,90 m/250 kg Basket capacity 250 kg 1,3m x 0,7m x 1,1m Basket dimension Turret rotation 340° Overall weight 3350 kg Travel speed 1,5 km/h Gradeability, max. 28%

Honda iGX

230V - 2,2 kW