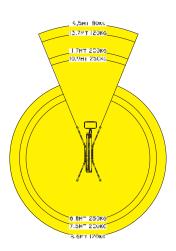

# SA26

Combustion engine Electric motor

Working height, max. 26 m 14,5 m/80 kg Horizontal outreach, max 13,7 m/120 kg 11,7 m/200 kg 10,90 m/250 kg Basket capacity 250 kg 1,3m x 0,7m x 1,1m Basket dimension Turret rotation 340° Overall weight 3350 kg Travel speed 1,5 km/h Gradeability, max. 28%