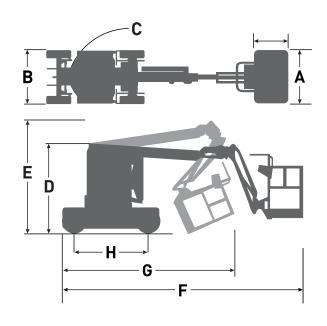

## SJ30 ARJE ELECTRIC ARTICULATING BOOM

| Dimensions                               | SJ30 ARJE        |
|------------------------------------------|------------------|
| Work Height                              | 11.00 m          |
| Platform Height                          | 9.00 m           |
| Horizontal Reach                         | 6.26 m           |
| Work Reach                               | 6.91 m           |
| Up and Over Height                       | 3.99 m           |
| A Platform Size                          | 0.76 m x 1.17 m  |
| B Stowed Width                           | 1.19 m           |
| C Tailswing                              | 0                |
| D Stowed Height                          | 1.98 m           |
| E Transport Height                       | 2.50 m           |
| F Stowed Length                          | 5.51 m           |
| G Transport Length                       | 3.80 m           |
| H Wheelbase                              | 1.65 m           |
| Ground Clearance                         | 10.16 cm         |
| Specifications                           | SJ30 ARJE        |
| Turret Rotation                          | 355° NC          |
| Platform Rotation                        | 180°             |
| Jib Length                               | 1.25 m           |
| Jib Range of Motion - Horizontal         | 180°             |
| Jib Range of Motion - Vertical           | 142° (+77°/-65°) |
| Weight                                   | 5,750 kg         |
| Gradeability - Counterweight Facing Up   | 35%              |
| Gradeability - Counterweight Facing Down | 25%              |
| Turning Radius (Inside)                  | 1.52 m           |
| Turning Radius (Outside)                 | 3.23 m           |
| Drive Speed (Stowed)                     | 4.8 km/h         |
| Drive Speed (Elevated/Extended)          | 0.64 km/h        |
| Capacity                                 | 227 kg           |
| Local Floor Load (With Rated Load)       | 15.35 kg/sq cm   |
| Overall Floor Load (With Rated Load)     | 2,264 kg/sq m    |
| Maximum # of Persons (Indoors/Outdoors)  | 2/1              |
| Wind Rating                              | 12.5 m/s         |
| Tyre Type                                | Solid, N/M       |
| Tyre Size                                | 22 x 7 x 12      |