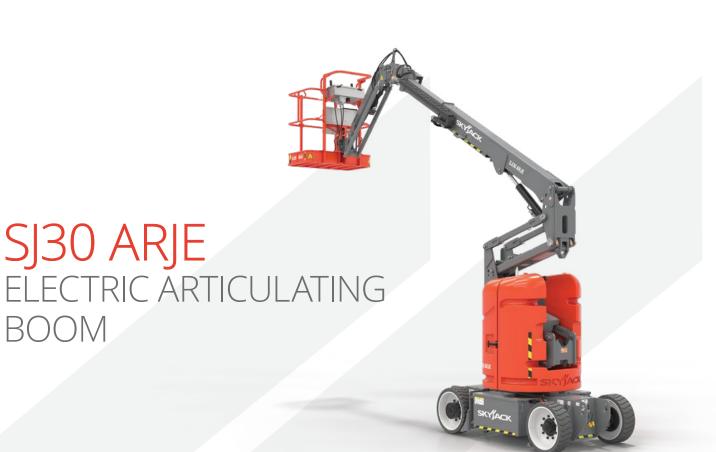

## **KEY FEATURES**

BOOM

- EASYDRIVE™ Direction sensing drive and steer controls
- SKYRISER™ True vertical rise
- Direct AC electric drive
- Dual spring applied, electromagnetically released brakes
- Speed and angle sensing traction control
- Drivable at full height
- 35% Gradeability
- Relay based control system with SKYCODED™ colour coded and numbered wiring
- 48V 305 Ah Battery pack
- Swing out battery trays
- Swing out cowlings for easy access
- Proportional controls
- Function speed selector
- Rotating jib
- 0.76 x 1.17 m Platform
- Bolt-in platform railing system
- Lanyard attachment points
- Rear-entry sliding mid rail
- Secondary Guarding Electrical (SGE)
- Overload sensing system
- Wiring for AC outlet on platform
- Tilt alarm (3.0° x 2.0°) with drive and lift cut-out
- DC Powered emergency lowering
- Hourmeter
- Operator horn
- 355° Non-continuous turret rotation
- Tie down/lifting lugs
- 22 x 7 x 12 Solid rubber, non-marking tyres

## SJ30 ARJE ELECTRIC ARTICULATING BOOM

| Dimensions                               | SJ30 ARJE        |
|------------------------------------------|------------------|
| Work Height                              | 11.00 m          |
| Platform Height                          | 9.00 m           |
| Horizontal Reach                         | 6.26 m           |
| Work Reach                               | 6.91 m           |
| Up and Over Height                       | 3.99 m           |
| A Platform Size                          | 0.76 m x 1.17 m  |
| B Stowed Width                           | 1.19 m           |
| C Tailswing                              | 0                |
| D Stowed Height                          | 1.98 m           |
| E Transport Height                       | 2.50 m           |
| F Stowed Length                          | 5.51 m           |
| G Transport Length                       | 3.80 m           |
| H Wheelbase                              | 1.65 m           |
| Ground Clearance                         | 10.16 cm         |
| Specifications                           | SJ30 ARJE        |
| Turret Rotation                          | 355° NC          |
| Platform Rotation                        | 180°             |
| Jib Length                               | 1.25 m           |
| Jib Range of Motion - Horizontal         | 180°             |
| Jib Range of Motion - Vertical           | 142° (+77°/-65°) |
| Weight                                   | 5,750 kg         |
| Gradeability - Counterweight Facing Up   | 35%              |
| Gradeability - Counterweight Facing Down | 25%              |
| Turning Radius (Inside)                  | 1.52 m           |
| Turning Radius (Outside)                 | 3.23 m           |
| Drive Speed (Stowed)                     | 4.8 km/h         |
| Drive Speed (Elevated/Extended)          | 0.64 km/h        |
| Capacity                                 | 227 kg           |
| Local Floor Load (With Rated Load)       | 15.35 kg/sq cm   |
| Overall Floor Load (With Rated Load)     | 2,264 kg/sq m    |
| Maximum # of Persons (Indoors/Outdoors)  | 2/1              |
| Wind Rating                              | 12.5 m/s         |
| Tyre Type                                | Solid, N/M       |
| Tyre Size                                | 22 x 7 x 12      |