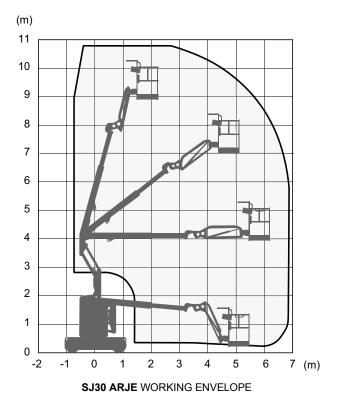

## SJ30 ARJE ELECTRIC ARTICULATING BOOM

| Dimensions                               | SJ30 ARJE        |
|------------------------------------------|------------------|
| Work Height                              | 11.00 m          |
| Platform Height                          | 9.00 m           |
| Horizontal Reach                         | 6.26 m           |
| Work Reach                               | 6.91 m           |
| Up and Over Height                       | 3.99 m           |
| A Platform Size                          | 0.76 m x 1.17 m  |
| B Stowed Width                           | 1.19 m           |
| C Tailswing                              | 0                |
| D Stowed Height                          | 1.98 m           |
| E Transport Height                       | 2.50 m           |
| F Stowed Length                          | 5.51 m           |
| G Transport Length                       | 3.80 m           |
| H Wheelbase                              | 1.65 m           |
| Ground Clearance                         | 10.16 cm         |
| Specifications                           | SJ30 ARJE        |
| Turret Rotation                          | 355° NC          |
| Platform Rotation                        | 180°             |
| Jib Length                               | 1.25 m           |
| Jib Range of Motion - Horizontal         | 180°             |
| Jib Range of Motion - Vertical           | 142° (+77°/-65°) |
| Weight                                   | 5,750 kg         |
| Gradeability - Counterweight Facing Up   | 35%              |
| Gradeability - Counterweight Facing Down | 25%              |
| Turning Radius (Inside)                  | 1.52 m           |
| Turning Radius (Outside)                 | 3.23 m           |
| Drive Speed (Stowed)                     | 4.8 km/h         |
| Drive Speed (Elevated/Extended)          | 0.64 km/h        |
| Capacity                                 | 227 kg           |
| Local Floor Load (With Rated Load)       | 15.35 kg/sq cm   |
| Overall Floor Load (With Rated Load)     | 2,264 kg/sq m    |
| Maximum # of Persons (Indoors/Outdoors)  | 2/1              |
| Wind Rating                              | 12.5 m/s         |
| Tyre Type                                | Solid, N/M       |
| Tyre Size                                | 22 x 7 x 12      |