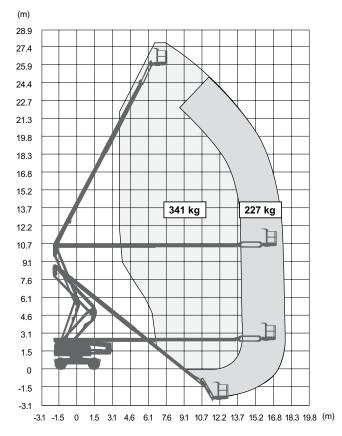

**SJ85 AJ** WORKING ENVELOPE

## SJ85 AJ ARTICULATING BOOM

| Dimensions                                      | SJ85 AJ                       |
|-------------------------------------------------|-------------------------------|
| Work Height                                     | 27.91 m                       |
| Platform Height                                 | 25.91 m                       |
| Horizontal Reach                                | 17.07 m                       |
| Work Reach                                      | 17.72 m                       |
| Up and Over Height                              | 10.36 m                       |
| A Platform Size                                 | 0.91 x 2.44 m                 |
| B Stowed Width                                  | 2.49 m                        |
| C Tailswing                                     | 0.86 m                        |
| D Stowed Height                                 | 2.67 m                        |
| E Transportation Height                         | 2.67 m                        |
| F Stowed Length                                 | 11.63 m                       |
| G Transportation Length                         | 10.03 m                       |
| H Wheelbase                                     | 2.84 m                        |
| I Ground Clearance                              | 0.34 m                        |
| Specifications                                  | SJ85 AJ                       |
| Rotation                                        | 360° Continuous               |
| Platform Rotation                               | 170°                          |
| Jib Length                                      | 1.68 m                        |
| Jib Range +/-                                   | +65°/-60°                     |
| Weight                                          | 16,965 kg                     |
| Gradeability                                    | 45%                           |
| Turning Radius (Inside)                         | 3.05 m                        |
| Turning Radius (Outside)                        | 6.22 m                        |
| Axle Oscillation                                | 10.16 cm                      |
| Drive Speed (High Speed)                        | 4.8 km/h                      |
| Capacity                                        | 227 / 341 kg                  |
| Local Floor Load (With Rated Load)              | 12.01 kg/sq cm                |
| Overall Floor Load (With Rated Load)            | 1,782 kg/sq m                 |
| Maximum # of persons up to 12.5 m/s wind rating | 2/3                           |
| Tyre Type                                       | Foam-Filled                   |
| Tyre Size                                       | 18-625                        |
| Diesel Engine                                   | Deutz TCD2.2L - 74 HP (55 KW) |
|                                                 |                               |
| Fuel Tank Capacity                              | 115 L                         |