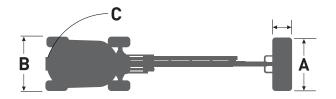

## SJ85 AJ ARTICULATING BOOM

| Dimensions                                      | SJ85 AJ                       |
|-------------------------------------------------|-------------------------------|
| Work Height                                     | 27.91 m                       |
| Platform Height                                 | 25.91 m                       |
| Horizontal Reach                                | 17.07 m                       |
| Work Reach                                      | 17.72 m                       |
| Up and Over Height                              | 10.36 m                       |
| A Platform Size                                 | 0.91 x 2.44 m                 |
| B Stowed Width                                  | 2.49 m                        |
| C Tailswing                                     | 0.86 m                        |
| D Stowed Height                                 | 2.67 m                        |
| E Transportation Height                         | 2.67 m                        |
| F Stowed Length                                 | 11.63 m                       |
| G Transportation Length                         | 10.03 m                       |
| H Wheelbase                                     | 2.84 m                        |
| I Ground Clearance                              | 0.34 m                        |
| Specifications                                  | SJ85 AJ                       |
| Rotation                                        | 360° Continuous               |
| Platform Rotation                               | 170°                          |
| Jib Length                                      | 1.68 m                        |
| Jib Range +/-                                   | +65°/-60°                     |
| Weight                                          | 16,965 kg                     |
| Gradeability                                    | 45%                           |
| Turning Radius (Inside)                         | 3.05 m                        |
| Turning Radius (Outside)                        | 6.22 m                        |
| Axle Oscillation                                | 10.16 cm                      |
| Drive Speed (High Speed)                        | 4.8 km/h                      |
| Capacity                                        | 227 / 341 kg                  |
| Local Floor Load (With Rated Load)              | 12.01 kg/sq cm                |
| Overall Floor Load (With Rated Load)            | 1,782 kg/sq m                 |
| Maximum # of persons up to 12.5 m/s wind rating | 2/3                           |
| Tyre Type                                       | Foam-Filled                   |
| Tyre Size                                       | 18-625                        |
| Diesel Engine                                   | Deutz TCD2.2L - 74 HP (55 KW) |
|                                                 |                               |
| Fuel Tank Capacity                              | 115 L                         |