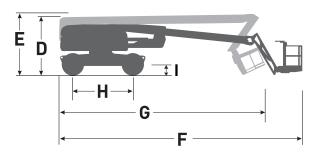

## SJ85 AJ ARTICULATING BOOM

| Dimensions                                      | SJ85 AJ                       |
|-------------------------------------------------|-------------------------------|
| Work Height                                     | 27.91 m                       |
| Platform Height                                 | 25.91 m                       |
| Horizontal Reach                                | 17.07 m                       |
| Work Reach                                      | 17.72 m                       |
| Up and Over Height                              | 10.36 m                       |
| A Platform Size                                 | 0.91 x 2.44 m                 |
| B Stowed Width                                  | 2.49 m                        |
| C Tailswing                                     | 0.86 m                        |
| D Stowed Height                                 | 2.67 m                        |
| E Transportation Height                         | 2.67 m                        |
| F Stowed Length                                 | 11.63 m                       |
| G Transportation Length                         | 10.03 m                       |
| H Wheelbase                                     | 2.84 m                        |
| I Ground Clearance                              | 0.34 m                        |
| Specifications                                  | SJ85 AJ                       |
| Rotation                                        | 360° Continuous               |
| Platform Rotation                               | 170°                          |
| Jib Length                                      | 1.68 m                        |
| Jib Range +/-                                   | +65°/-60°                     |
| Weight                                          | 16,965 kg                     |
| Gradeability                                    | 45%                           |
| Turning Radius (Inside)                         | 3.05 m                        |
| Turning Radius (Outside)                        | 6.22 m                        |
| Axle Oscillation                                | 10.16 cm                      |
| Drive Speed (High Speed)                        | 4.8 km/h                      |
| Capacity                                        | 227 / 341 kg                  |
| Local Floor Load (With Rated Load)              | 12.01 kg/sq cm                |
| Overall Floor Load (With Rated Load)            | 1,782 kg/sq m                 |
| Maximum # of persons up to 12.5 m/s wind rating | 2/3                           |
| Tyre Type                                       | Foam-Filled                   |
| Tyre Size                                       | 18-625                        |
| Diesel Engine                                   | Deutz TCD2.2L - 74 HP (55 KW) |
|                                                 |                               |
| Fuel Tank Capacity                              | 115 L                         |