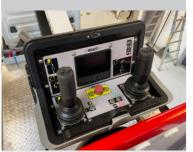

## V-170 on Iveco Daily

High-performance telescopic lift that comes with automatic stabilization as standard

Incredible max outreach of 10 meter in full working diagram (360°)

3°/5° outrigger levelling ability

#### **Options**

Electric emergency pump Lithium-Ion power pack Eco start/stop function

Maximum bucket capacity of 300 kg.

Outrigger setup from inside the

Automatic outrigger setup and packing

Lithium-Ion power pack (optional)