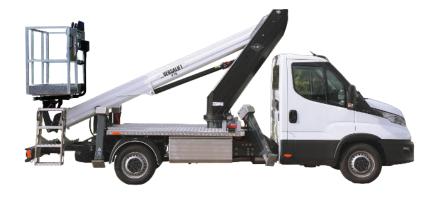

## V-170 on Iveco Daily

High-performance telescopic lift that comes with automatic stabilization as standard

Incredible max outreach of 10 meter in full working diagram (360°)

3°/5° outrigger levelling ability

Ample spare payload to install additional Versalift hybrid system, the e-Tech lithium battery pack system.

■ Length: 6660 mm ■ Height: 3010 mm

■ Wheelbase: 3750 mm

/6,4 m

Diagramme(s)