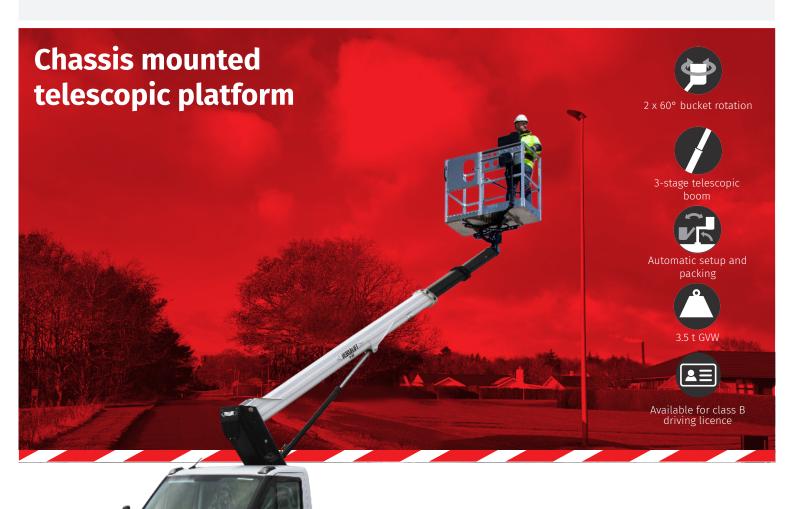

## V-170 on Iveco Daily

High-performance telescopic lift that comes with automatic stabilization as standard

Incredible max outreach of 10 meter in full working diagram (360°)

3°/5° outrigger levelling ability

Ample spare payload to install additional Versalift hybrid system, the e-Tech lithium battery pack system.

■ Length: 6660 mm ■ Height: 3010 mm

■ Wheelbase: 3750 mm

/6,4 m

Diagramme(s)

#### **Options**

Electric emergency pump Lithium-Ion power pack Eco start/stop function

Maximum bucket capacity of 300 kg.

Outrigger setup from inside the

Automatic outrigger setup and packing

Lithium-Ion power pack (optional)