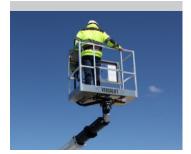

## V-170 on Iveco Daily

High-performance telescopic lift that comes with automatic stabilization as standard

Incredible max outreach of 10 meter in full working diagram (360°)

3°/5° outrigger levelling ability

Ample spare payload to install additional Versalift hybrid system, the e-Tech lithium battery pack system.

■ Length: 6660 mm ■ Height: 3010 mm

■ Wheelbase: 3750 mm

/6,4 m

Diagramme(s)